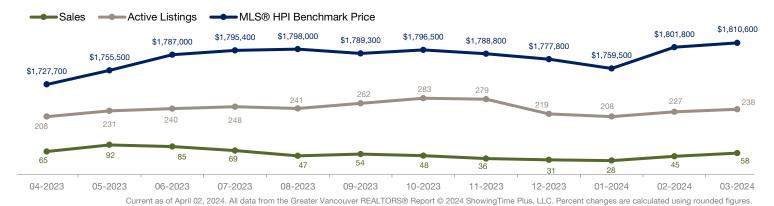

## **March 2024**

| Detached Properties      |             | March       |                    |             | February    |                    |  |
|--------------------------|-------------|-------------|--------------------|-------------|-------------|--------------------|--|
| Activity Snapshot        | 2024        | 2023        | One-Year<br>Change | 2024        | 2023        | One-Year<br>Change |  |
| Total Active Listings    | 238         | 202         | + 17.8%            | 227         | 184         | + 23.4%            |  |
| Sales                    | 58          | 59          | - 1.7%             | 45          | 34          | + 32.4%            |  |
| Days on Market Average   | 23          | 34          | - 32.4%            | 50          | 43          | + 16.3%            |  |
| MLS® HPI Benchmark Price | \$1,810,600 | \$1,715,800 | + 5.5%             | \$1,801,800 | \$1,683,500 | + 7.0%             |  |