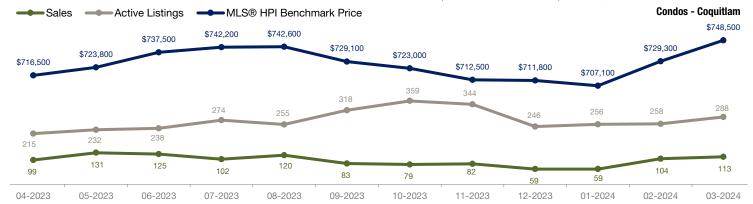

| Condos                   |           | March     |                    |           | February  |                    |  |
|--------------------------|-----------|-----------|--------------------|-----------|-----------|--------------------|--|
| Activity Snapshot        | 2024      | 2023      | One-Year<br>Change | 2024      | 2023      | One-Year<br>Change |  |
| Total Active Listings    | 288       | 214       | + 34.6%            | 258       | 215       | + 20.0%            |  |
| Sales                    | 113       | 106       | + 6.6%             | 104       | 84        | + 23.8%            |  |
| Days on Market Average   | 23        | 26        | - 11.5%            | 35        | 25        | + 40.0%            |  |
| MLS® HPI Benchmark Price | \$748,500 | \$702,000 | + 6.6%             | \$729,300 | \$692,700 | + 5.3%             |  |