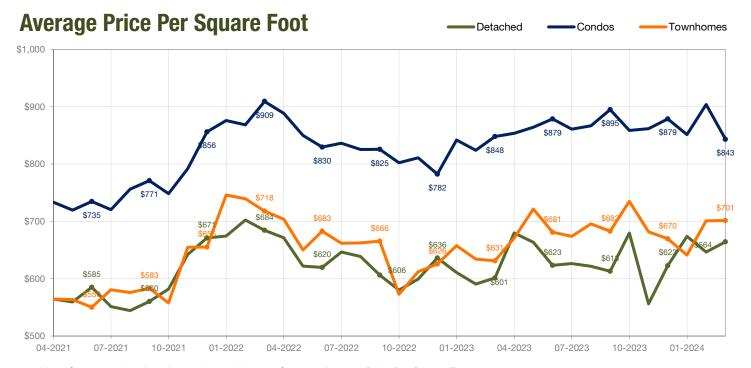

## **March 2024**

Note: \$0 means that there is no sales activity, not \$0 as an MLS® HPI Benchmark Price.

Note: \$0 means that there is no sales activity, not \$0 as an Average Price Per Square Foot.