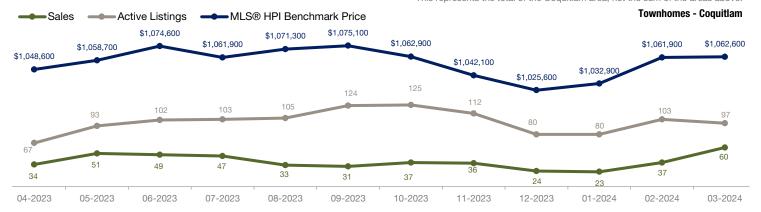

| Townhomes                |             | March       |                    |             | February    |                    |  |
|--------------------------|-------------|-------------|--------------------|-------------|-------------|--------------------|--|
| Activity Snapshot        | 2024        | 2023        | One-Year<br>Change | 2024        | 2023        | One-Year<br>Change |  |
| Total Active Listings    | 97          | 54          | + 79.6%            | 103         | 50          | + 106.0%           |  |
| Sales                    | 60          | 25          | + 140.0%           | 37          | 35          | + 5.7%             |  |
| Days on Market Average   | 14          | 23          | - 39.1%            | 24          | 23          | + 4.3%             |  |
| MLS® HPI Benchmark Price | \$1,062,600 | \$1,015,500 | + 4.6%             | \$1,061,900 | \$1,015,500 | + 4.6%             |  |