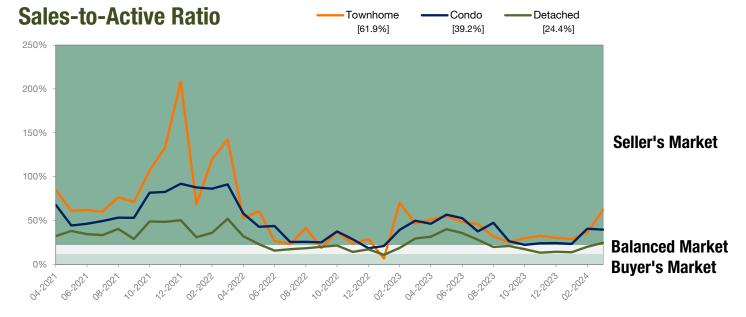

## **March 2024**

| Detached Properties      |             | March       |                    |             | February    |                    |  |
|--------------------------|-------------|-------------|--------------------|-------------|-------------|--------------------|--|
| Activity Snapshot        | 2024        | 2023        | One-Year<br>Change | 2024        | 2023        | One-Year<br>Change |  |
| Total Active Listings    | 238         | 202         | + 17.8%            | 227         | 184         | + 23.4%            |  |
| Sales                    | 58          | 59          | - 1.7%             | 45          | 34          | + 32.4%            |  |
| Days on Market Average   | 23          | 34          | - 32.4%            | 50          | 43          | + 16.3%            |  |
| MLS® HPI Benchmark Price | \$1,810,600 | \$1,715,800 | + 5.5%             | \$1,801,800 | \$1,683,500 | + 7.0%             |  |

| Condos                   |           | March     |                    |           | February  |                    |  |
|--------------------------|-----------|-----------|--------------------|-----------|-----------|--------------------|--|
| Activity Snapshot        | 2024      | 2023      | One-Year<br>Change | 2024      | 2023      | One-Year<br>Change |  |
| Total Active Listings    | 288       | 214       | + 34.6%            | 258       | 215       | + 20.0%            |  |
| Sales                    | 113       | 106       | + 6.6%             | 104       | 84        | + 23.8%            |  |
| Days on Market Average   | 23        | 26        | - 11.5%            | 35        | 25        | + 40.0%            |  |
| MLS® HPI Benchmark Price | \$748,500 | \$702,000 | + 6.6%             | \$729,300 | \$692,700 | + 5.3%             |  |

| Townhomes                |             | March       |                    |             | February    |                    |  |
|--------------------------|-------------|-------------|--------------------|-------------|-------------|--------------------|--|
| Activity Snapshot        | 2024        | 2023        | One-Year<br>Change | 2024        | 2023        | One-Year<br>Change |  |
| Total Active Listings    | 97          | 54          | + 79.6%            | 103         | 50          | + 106.0%           |  |
| Sales                    | 60          | 25          | + 140.0%           | 37          | 35          | + 5.7%             |  |
| Days on Market Average   | 14          | 23          | - 39.1%            | 24          | 23          | + 4.3%             |  |
| MLS® HPI Benchmark Price | \$1,062,600 | \$1,015,500 | + 4.6%             | \$1,061,900 | \$1,015,500 | + 4.6%             |  |