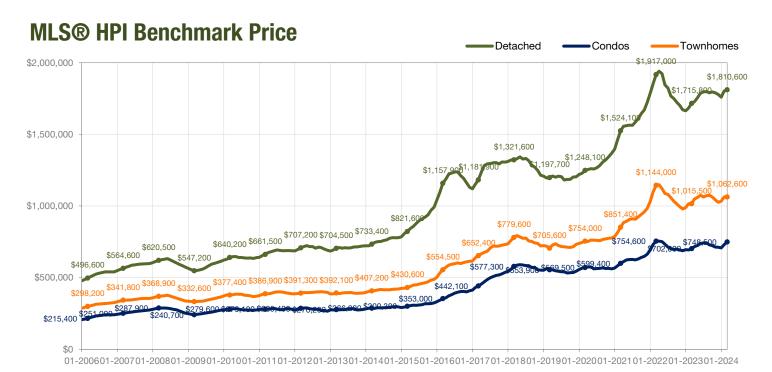

## **March 2024**

| Detached Properties      |             | March       |                    |             | February    |                    |  |
|--------------------------|-------------|-------------|--------------------|-------------|-------------|--------------------|--|
| Activity Snapshot        | 2024        | 2023        | One-Year<br>Change | 2024        | 2023        | One-Year<br>Change |  |
| Total Active Listings    | 238         | 202         | + 17.8%            | 227         | 184         | + 23.4%            |  |
| Sales                    | 58          | 59          | - 1.7%             | 45          | 34          | + 32.4%            |  |
| Days on Market Average   | 23          | 34          | - 32.4%            | 50          | 43          | + 16.3%            |  |
| MLS® HPI Benchmark Price | \$1,810,600 | \$1,715,800 | + 5.5%             | \$1,801,800 | \$1,683,500 | + 7.0%             |  |

| Townhomes                |             | March       |                    |             | February    |                    |  |
|--------------------------|-------------|-------------|--------------------|-------------|-------------|--------------------|--|
| Activity Snapshot        | 2024        | 2023        | One-Year<br>Change | 2024        | 2023        | One-Year<br>Change |  |
| Total Active Listings    | 97          | 54          | + 79.6%            | 103         | 50          | + 106.0%           |  |
| Sales                    | 60          | 25          | + 140.0%           | 37          | 35          | + 5.7%             |  |
| Days on Market Average   | 14          | 23          | - 39.1%            | 24          | 23          | + 4.3%             |  |
| MLS® HPI Benchmark Price | \$1,062,600 | \$1,015,500 | + 4.6%             | \$1,061,900 | \$1,015,500 | + 4.6%             |  |

| Neighbourhood      | Sales | Active<br>Listings | Benchmark<br>Price | One-Year<br>Change |
|--------------------|-------|--------------------|--------------------|--------------------|
| Burke Mountain     | 12    | 27                 | \$2,087,400        | + 4.3%             |
| Canyon Springs     | 0     | 1                  | \$1,462,400        | + 7.4%             |
| Cape Horn          | 2     | 10                 | \$1,519,800        | + 8.3%             |
| Central Coquitlam  | 14    | 28                 | \$1,883,200        | + 8.2%             |
| Chineside          | 1     | 4                  | \$1,749,600        | + 7.8%             |
| Coquitlam East     | 2     | 13                 | \$1,633,900        | + 0.3%             |
| Coquitlam West     | 5     | 64                 | \$1,898,600        | + 7.6%             |
| Eagle Ridge CQ     | 0     | 0                  | \$1,337,100        | + 9.5%             |
| Harbour Chines     | 3     | 5                  | \$2,057,700        | + 6.2%             |
| Harbour Place      | 1     | 3                  | \$1,885,400        | + 8.8%             |
| Hockaday           | 0     | 5                  | \$1,843,900        | + 4.6%             |
| Maillardville      | 3     | 14                 | \$1,857,700        | + 6.3%             |
| Meadow Brook       | 0     | 4                  | \$1,062,000        | + 6.3%             |
| New Horizons       | 3     | 9                  | \$1,358,300        | + 5.0%             |
| North Coquitlam    | 0     | 0                  | \$0                |                    |
| Park Ridge Estates | 0     | 1                  | \$0                |                    |
| Ranch Park         | 2     | 19                 | \$1,583,300        | + 6.2%             |
| River Springs      | 1     | 2                  | \$1,302,800        | + 7.4%             |
| Scott Creek        | 1     | 2                  | \$1,769,300        | + 7.4%             |
| Summitt View       | 1     | 0                  | \$0                |                    |
| Upper Eagle Ridge  | 1     | 4                  | \$1,661,000        | + 5.6%             |
| Westwood Plateau   | 6     | 23                 | \$2,058,800        | + 7.6%             |
| Westwood Summit CQ | 0     | 0                  | \$0                |                    |
| TOTAL*             | 58    | 238                | \$1,810,600        | + 5.5%             |

| Neighbourhood      | Sales | Active<br>Listings | Benchmark<br>Price | One-Year<br>Change |
|--------------------|-------|--------------------|--------------------|--------------------|
| Burke Mountain     | 35    | 38                 | \$1,173,700        | + 3.1%             |
| Canyon Springs     | 0     | 1                  | \$741,500          | + 1.6%             |
| Cape Horn          | 0     | 0                  | \$0                |                    |
| Central Coquitlam  | 0     | 0                  | \$752,900          | + 11.0%            |
| Chineside          | 0     | 0                  | \$0                |                    |
| Coquitlam East     | 1     | 2                  | \$957,400          | + 11.4%            |
| Coquitlam West     | 10    | 25                 | \$1,075,300        | + 14.1%            |
| Eagle Ridge CQ     | 2     | 2                  | \$958,500          | + 2.3%             |
| Harbour Chines     | 0     | 0                  | \$0                |                    |
| Harbour Place      | 0     | 0                  | \$0                |                    |
| Hockaday           | 0     | 0                  | \$0                |                    |
| Maillardville      | 6     | 15                 | \$783,200          | + 12.8%            |
| Meadow Brook       | 0     | 0                  | \$0                |                    |
| New Horizons       | 1     | 1                  | \$1,156,000        | + 4.4%             |
| North Coquitlam    | 0     | 2                  | \$0                |                    |
| Park Ridge Estates | 0     | 0                  | \$0                |                    |
| Ranch Park         | 1     | 0                  | \$854,400          | + 12.8%            |
| River Springs      | 0     | 0                  | \$0                |                    |
| Scott Creek        | 1     | 1                  | \$945,700          | + 4.0%             |
| Summitt View       | 0     | 0                  | \$0                |                    |
| Upper Eagle Ridge  | 0     | 0                  | \$837,700          | + 2.7%             |
| Westwood Plateau   | 3     | 10                 | \$1,172,700        | + 2.9%             |
| Westwood Summit CQ | 0     | 0                  | \$0                |                    |
| TOTAL*             | 60    | 97                 | \$1,062,600        | + 4.6%             |